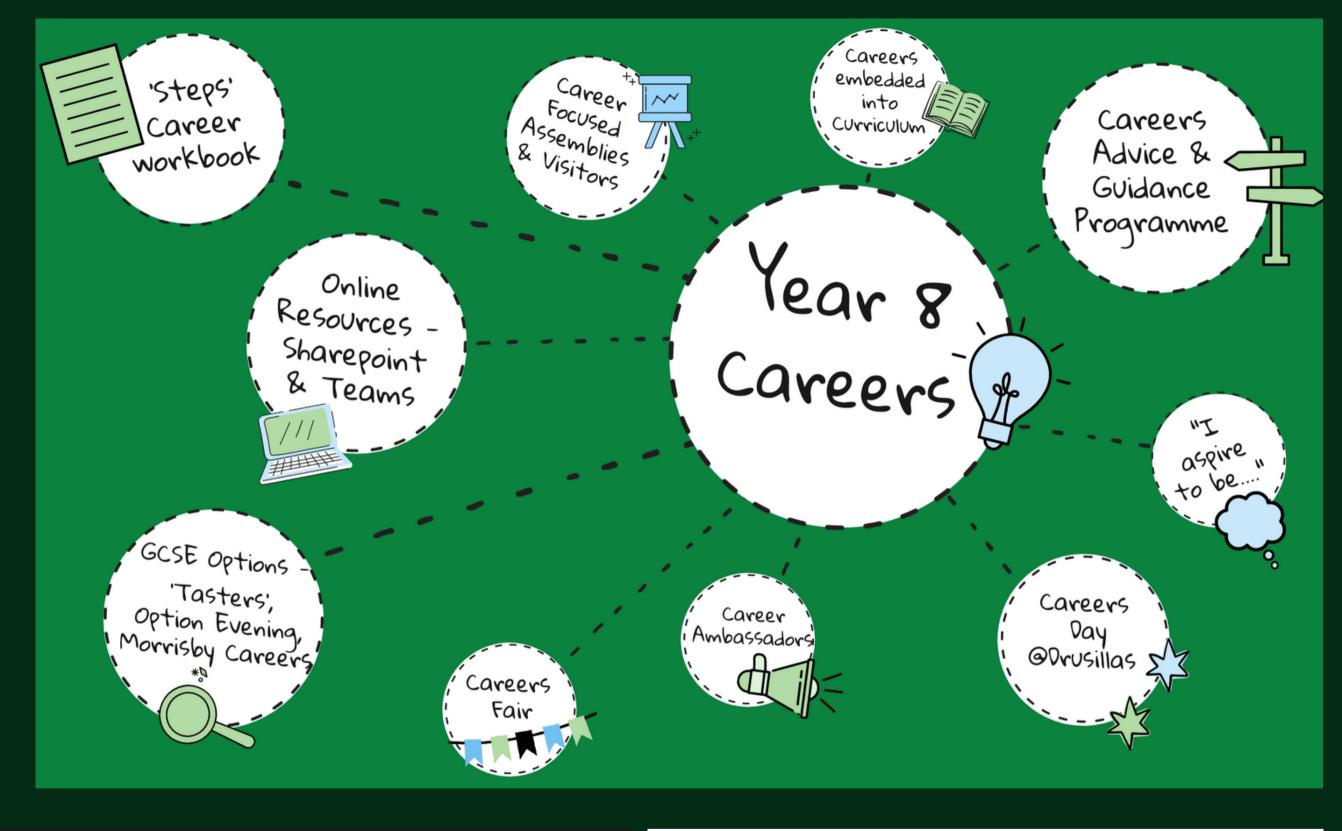

## Year 8 Key Focus: Help & support towards choosing GCSE's.

We're committed to providing you with good quality, impartial information, advice and guidance throughout your school career.

This year you'll encounter a variety of careers related activities, events and experiences to help you make decisions about you future career goals. (see the mind map).

Students can access information about our Learning Resource Centres (LRCs) and Careers service through the schools SharePoint and Microsoft Team pages dedicated to each year.

Our Careers Team are here to help with guidance and support: