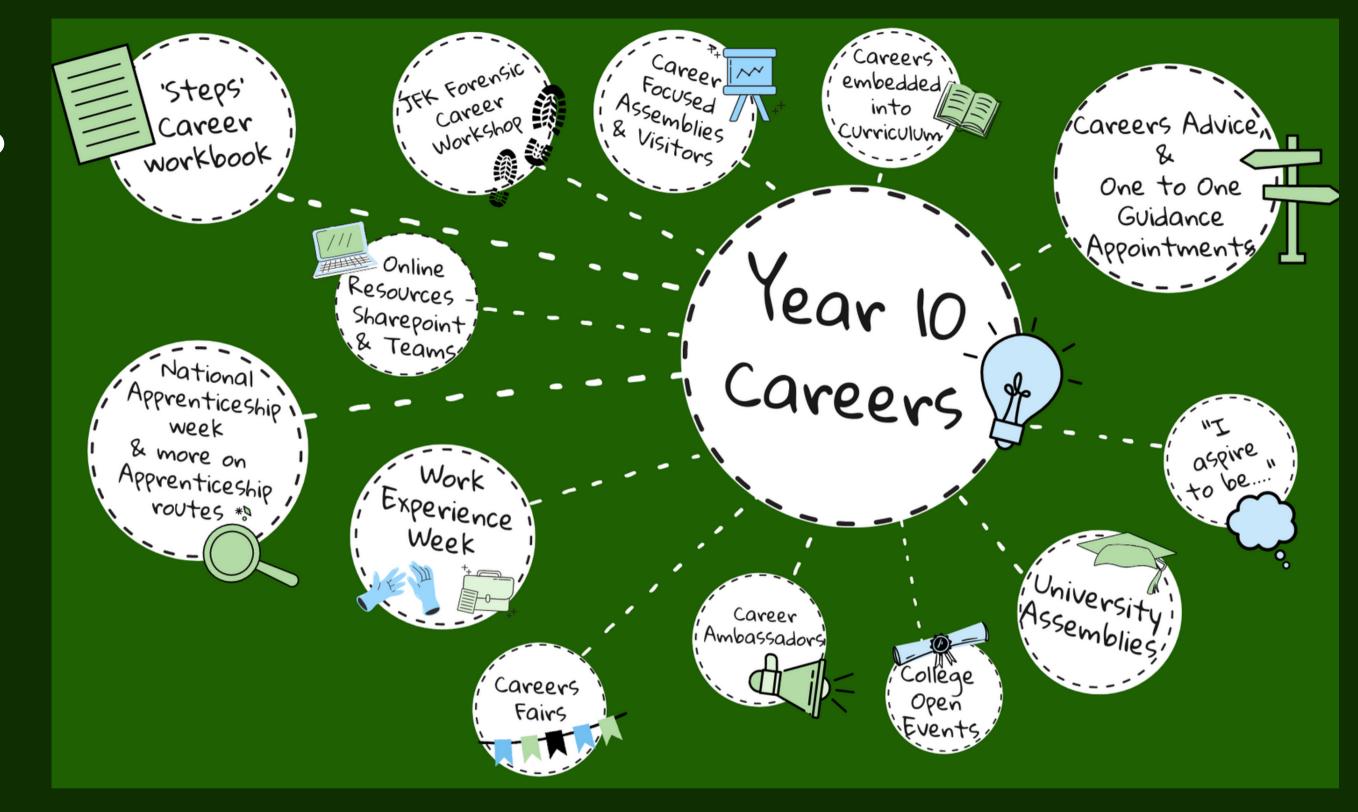

## Year 10 Key Focus: Working towards Post 16 choices

We're committed to providing you with good quality, impartial information, advice and guidance throughout your school career.

This year you'll continue to encounter a variety of careers related activities, events and experiences to help you make decisions about you future career goals. (see the mind map).

Work through the 'Steps' workbook, explore the resources we give you and talk to your parents and teachers about different ideas and options that interest you. Seek out further information and guidance too, to help you make choices about what you want to do after your GCSEs.

Students can access information about our Learning Resource Centres (LRCs) and Careers service through the schools
SharePoint and Microsoft Team pages dedicated to each year.